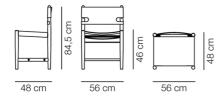

#### **DIMENSIONS**

Weight: 7 kg

#### PACKAGING INFORMATION

L: 54 cm, W: 60,5 cm, H: 99 cm, Cbm: 0,15m<sup>3</sup> (2 Pcs.)

8,5 kg