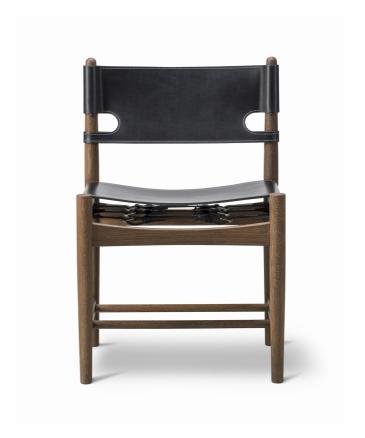

# The Spanish Dining Chair

Designed By Børge Mogensen, 1964

The Spanish Dining Chair is a generous and exquisitely crafted chair in Børge Mogensen's well known series of saddle leather chairs. Over time, as the leather expands, the adjustable straps can be tightened. A true statement of craftsmanship. Solid oak or walnut is combined with the highest calibre saddle leather in a chair that will only become more beautiful with age.

#### MODEL

3237 - Mogensen Chair, The Spanish Dining Chair

#### **MATERIALS**

Frame of solid wood. Seat and back in vegetable tanned saddle leather with metal buckles. Leather seat has canvas backing. Saddle straps can be tightened as the leather expands through use.