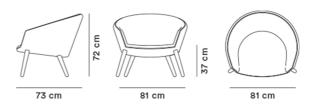

## **Ditzel Lounge Chair**

By Nanna Ditzel, 1953

| Model         | 2631 ( New ) - Ditzel Lounge Chair                                                                                                                                                                                                                                                                                                                                      |
|---------------|-------------------------------------------------------------------------------------------------------------------------------------------------------------------------------------------------------------------------------------------------------------------------------------------------------------------------------------------------------------------------|
| About         | Designed by Nanna Ditzel and Jørgen Ditzel in 1953,<br>the Ditzel Lounge Chair is a welcome escape into<br>spaciousness. A modern take on the traditional easy<br>chair, offering a stylish seating solution for settings in<br>search of intimacy. Adding extra comfort is the ample<br>width, along with the slightly curved back and<br>armrests as a single entity. |
| Product group | Lounge chairs                                                                                                                                                                                                                                                                                                                                                           |
| Measurements  | W: 81 cm, D: 73 cm<br>H: 72 cm, Sh: 37 cm                                                                                                                                                                                                                                                                                                                               |
| Weight        | 14 kg                                                                                                                                                                                                                                                                                                                                                                   |
| Materials     | Legs of solid wood mounted directly into the chair<br>body with metal thread. Upholstered body made of<br>high pressure PUR-foam enforced with steel frame.<br>Upholstered in fabric with piping in fabric or leather.                                                                                                                                                  |
| Guarantee     | Fredericia Furniture A/S offers a five-year guarantee<br>against manufacturing defects in standard products<br>(materials and construction). Wear and damage to<br>covers, surface treatment, inappropiate use and the<br>like are not covered by the warranty.                                                                                                         |
| Download      | Download images, architect files at our partner portal<br>on www.fredericia.com                                                                                                                                                                                                                                                                                         |

## Drawing