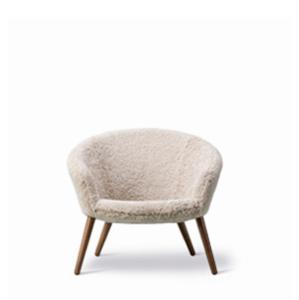

## **Ditzel Lounge Chair**

By Nanna Ditzel, 1953

| Model         | 2631 ( New ) - Ditzel Lounge Chair                                                                                                                                                                                                                                                                                                                                      |
|---------------|-------------------------------------------------------------------------------------------------------------------------------------------------------------------------------------------------------------------------------------------------------------------------------------------------------------------------------------------------------------------------|
| About         | Designed by Nanna Ditzel and Jørgen Ditzel in 1953,<br>the Ditzel Lounge Chair is a welcome escape into<br>spaciousness. A modern take on the traditional easy<br>chair, offering a stylish seating solution for settings in<br>search of intimacy. Adding extra comfort is the ample<br>width, along with the slightly curved back and<br>armrests as a single entity. |
| Product group | Lounge chairs                                                                                                                                                                                                                                                                                                                                                           |
| Measurements  | W: 81 cm, D: 73 cm<br>H: 72 cm, Sh: 37 cm                                                                                                                                                                                                                                                                                                                               |
| Weight        | 14 kg                                                                                                                                                                                                                                                                                                                                                                   |
| Materials     | Legs of solid wood mounted directly into the chair<br>body with metal thread. Upholstered body made of<br>high pressure PUR-foam enforced with steel frame.<br>Upholstered in fabric with piping in fabric or leather.                                                                                                                                                  |
| Guarantee     | Fredericia Furniture A/S offers a five-year guarantee<br>against manufacturing defects in standard products<br>(materials and construction). Wear and damage to<br>covers, surface treatment, inappropiate use and the<br>like are not covered by the warranty.                                                                                                         |
| Download      | Download images, architect files at our partner portal<br>on www.fredericia.com                                                                                                                                                                                                                                                                                         |