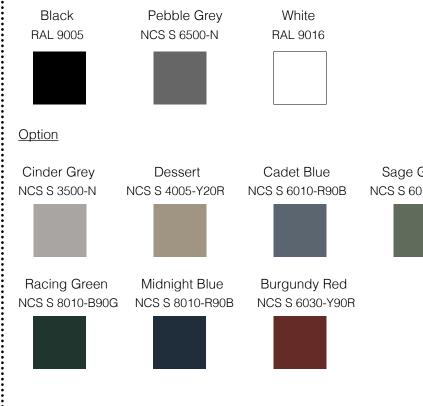

## SHELL COLORS <u>Standard</u>

FRAME COLORS

Anthracite Grey

**Standard** 

:::::

Sage Green NCS S 6010-G30Y