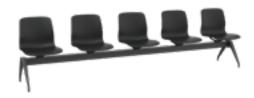

## MODEL 5805, 5 SEATS

Height Width Seat height Seat depth Seat width

...........

84 cm 310 cm 47,5 cm 44 cm 46 cm