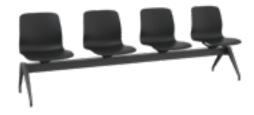

## MODEL 5804, 4 SEATS

Height Width Seat height Seat depth Seat width 84 cm 245 cm 47,5 cm 44 cm 46 cm