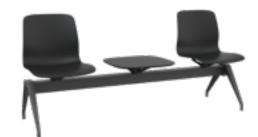

## DESCRIPTION

The Gate Reflect bench is ideal for educational environments, hospital areas and public spaces. It is easy to clean and is therefore well suited for environments where a lot of people encounter.

## VARIANTS

Gate Reflect 5802, 2 seats Gate Reflect 5803, 3 seats Gate Reflect 5804, 4 seats Gate Reflect 5805, 5 seats

## MODEL 5802, 2 SEATS

Height Width Seat height Seat depth Seat width 84 cm 110 cm 47,5 cm 44 cm 46 cm