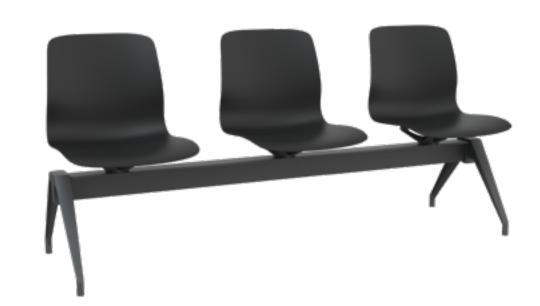

## DESCRIPTION

The Gate Reflect bench is ideal for educational environments, hospital areas and public spaces. It is easy to clean and is therefore well suited for environments where a lot of people encounter.

## MODEL 5803, 3 SEATS

Height Width Seat height Seat depth Seat width 84 cm 175 cm 47,5 cm 44 cm 46 cm