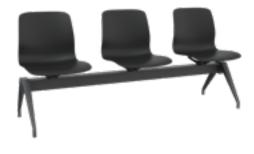

## MODEL 5803, 3 SEATS

Height Width Seat height Seat depth Seat width 84 cm 175 cm 47,5 cm 44 cm 46 cm