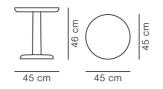

### Pon Side Table

Designed By Jasper Morrison, 2016

Pon is a series of solid oak side tables designed by Jasper Morrison in 2016. The compact shape and variety of height options allow for a flexible and adaptable space. It's equally appealing as a side table, ideal for a laptop or tablet, a book or magazine, and a drink or a snack. Use it as a stand-alone beside a lounge chair or grouped together in a sofa setup.

**MODEL** 1290 - Ø45 cm

#### MATERIALS

Side table in solid wood. Table top, column and base are joined with steel rods. The table can be disassembled for maintenance. Delivered assembled.

## COUNTRY OF ORIGIN



#### ESSENTIAL ASSORTMENT

WOOD

#### Oak oil

Oak light oil

Smoked oak, oiled

## **Fredericia**

#### DIMENSIONS



Weight: 7 kg

#### PACKAGING INFORMATION

L: 49 cm, W: 49 cm, H: 50 cm, Cbm: 0,12m<sup>3</sup> 7,5 kg

#### CARE & MAINTENANCE

Our Care & Maintenance offers guidance for best maintenance of our furniture. It includes advice and instructions on cleaning and caring for specific materials to ensure a long life of your furniture. Find your product on our product site and navigate to the Product Care menu: Link to Cleaning & Maintenance

#### SUSTAINABILITY

Fredericia sustainability text and profile of our company. What we do, summary of sustainability report. Fredericia for People & Planet. Environmental Product Declaration available here: Link to EPD

#### WARRANTY

Fredericia Furniture A/S offers a 7-year guarantee against manufacturing defects in standard products (materials and constru