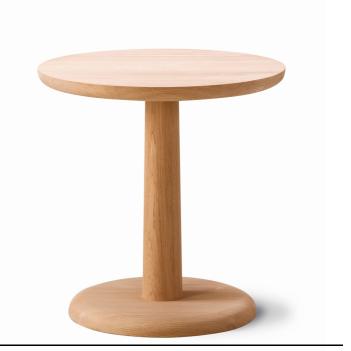

### Pon Side Table

Designed By Jasper Morrison, 2016

Pon is a series of solid oak side tables designed by Jasper Morrison in 2016. The compact shape and variety of height options allow for a flexible and adaptable space. It's equally appealing as a side table, ideal for a laptop or tablet, a book or magazine, and a drink or a snack. Use it as a stand-alone beside a lounge chair or grouped together in a sofa setup.

**MODEL** 1290 - Ø45 cm

#### MATERIALS

Side table in solid wood. Table top, column and base are joined with steel rods. The table can be disassembled for maintenance. Delivered assembled.