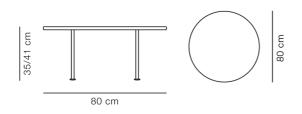

heights, and more tables can put together with overlapping table tops.



**MODEL** 1028 - Ø80 cm

#### MATERIALS

Table top in veneer as per original designed construction. Core of furniture board. Edge in solid wood. Always mounted with plastic glides. Avaliable in two heights, please specify height.

#### COUNTRY OF ORIGIN DK

# **TEST & CERTIFICATES**

Oak is FSC® certified

# ESSENTIAL ASSORTMENT

| SURFACE              | FRAME                   | HEIGHT |
|----------------------|-------------------------|--------|
| Walnut oil           | Brushed stainless steel | 35 cm  |
| Walnut oil           | Brushed stainless steel | 41 cm  |
| Oak oil, FSC Mix 70% | Brushed stainless steel | 35 cm  |
| Oak oil, FSC Mix 70% | Brushed stainless steel | 41 cm  |

# **Fredericia**

## DIMENSIONS



Weight: 13,6 kg

#### PACKAGING INFORMATION

L: 83 / 51 cm, W: 83 / 30 cm, H: 5,5 / 6 cm, Cbm: 0,05m^3 15 kg  $\,$ 

#### **CARE & MAINTENANCE**

Our Care & Maintenance offers guidance for best maintenance of our furniture. It includes advice and instructions on cleaning and caring for specific materials to ensure a long life of your furniture. Find your product on our product site and navigate to the Product Care menu: Link to Cleaning & Maintenance

#### SUSTAINABILITY

Fredericia sustainability text and profile of our company. What we do, summary of sustainability report. Fredericia for People & Planet.

#### WARRANTY

Fredericia Furniture A/S offers a 7-year guarantee against manufacturing defects in standard products (materials and construction). The warranty does not cover wear and