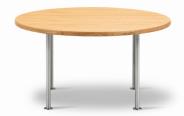

# Wegner Ox Table

Designed By Hans J. Wegner, 1960

Designed in 1960, along with Ox Chair and Queen Chair, the Ox Table fits as a natural centrepiece. A classic Hans. J. Wegner piece of furniture in a simple, yet complex design with a self-supporting construction completed without any side rails resulting in a sleek and elegant profile. The table is available in two heights, and more tables can put together with overlapping table tops.

**MODEL** 1028 - Ø80 cm

#### MATERIALS

Table top in veneer as per original designed construction. Core of furniture board. Edge in solid wood. Always mounted with plastic glides. Avaliable in two heights, please specify height.