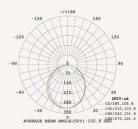

### TECHNICAL SPECIFICATION: CE

| Finish          | Upholstered, ceiling suspended sound absorber in different sizes, with or without lighting. Available in uplight and downlight versions, as well as a version that features both. The sound absorbing core is made from polyester. |
|-----------------|------------------------------------------------------------------------------------------------------------------------------------------------------------------------------------------------------------------------------------|
| LED information | System power: 36/70 W. Luminaire Luminous Flux: 783LM. CCT: 2869K. SDCM: 3. CRI: 94.                                                                                                                                               |
| Installation    | Ceiling-installation. 6 m power cord, 3 m wire with ceiling anchor.                                                                                                                                                                |
| Connection      | Schuko connector.                                                                                                                                                                                                                  |
| Control         | Dimmable TRIAC.                                                                                                                                                                                                                    |
| Type of lens    | Opal.                                                                                                                                                                                                                              |
| Dimensions      | 1040x515/580x80 mm<br>1640x515/580x80 mm<br>2040x515/580x80 mm                                                                                                                                                                     |
| Weight          | Downlight: 13/ 15,1/ 17,1 Kg. Uplight: 12,9/ 15,2/ 17,1 Kg. Up/downlight: 7,9/ 12,2/ 13,2 Kg. Absorber: 12,5/ 16,7 Kg.                                                                                                             |
| Circularity     | The product is designed to be reused and we offer 10 years spare part warranty. Use our Zero-waste recycle service when the product's lifecycle is over, see more: www.abstracta.se.                                               |