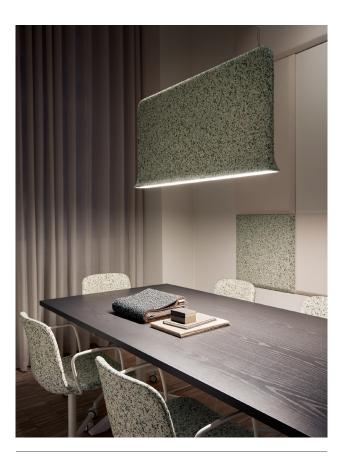

Design Stone Designs

abstracta

Design Stone Designs

Trumpet acts as a reversed trumpet instead of producing sound, it absorbs sound. "It isn't a sound absorber with LED lighting. It's a lamp with acoustic characteristics," says Cutu Mazuelos, who designed Trumpet for Abstracta together with co-designer Eva Prego.

#### **Specifications**

Pendant sound absorber with or without lighting in different versions and sizes. Choose from a wide range of upholsteries and colours. Wire kit for adjustable ceiling suspension is included.