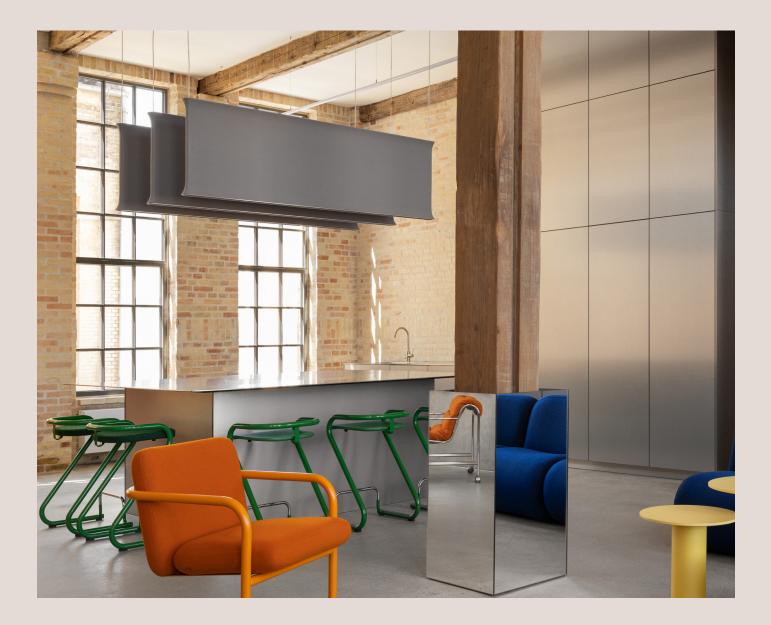

Design Stone Designs

abstracta

Design Stone Designs

Trumpet acts as a reversed trumpet instead of producing sound, it absorbs sound. "It isn't a sound absorber with LED lighting. It's a lamp with acoustic characteristics," says Cutu Mazuelos, who designed Trumpet for Abstracta together with co-designer Eva Prego.

#### **Specifications**

Pendant sound absorber with or without lighting in different versions and sizes. Choose from a wide range of upholsteries and colours. Wire kit for adjustable ceiling suspension is included.