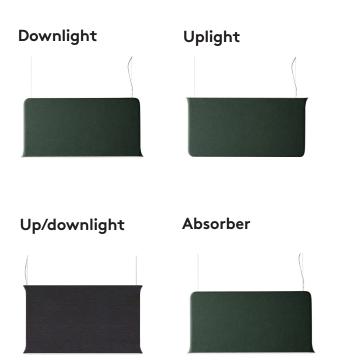

### TECHNICAL SPECIFICATION: CE

| Finish          | Upholstered, ceiling suspended sound absorber in different sizes, with or without lighting. Available in uplight and downlight versions, as well as a version that features both. The sound absorbing core is made from polyester. |
|-----------------|------------------------------------------------------------------------------------------------------------------------------------------------------------------------------------------------------------------------------------|
| LED information | System power: 36/70 W. Luminaire Luminous Flux: 783LM. CCT: 2869K. SDCM: 3. CRI: 94.                                                                                                                                               |
| Installation    | Ceiling-installation. 6 m power cord, 3 m wire with ceiling anchor.                                                                                                                                                                |
| Connection      | Schuko connector.                                                                                                                                                                                                                  |
| Control         | Dimmable TRIAC.                                                                                                                                                                                                                    |
| Type of lens    | Opal.                                                                                                                                                                                                                              |
| Dimensions      | 1040x515/580x80 mm<br>1640x515/580x80 mm<br>2040x515/580x80 mm                                                                                                                                                                     |
| Weight          | Downlight: 13/ 15,1/ 17,1 Kg. Uplight: 12,9/ 15,2/ 17,1 Kg. Up/downlight: 7,9/ 12,2/ 13,2 Kg. Absorber: 12,5/ 16,7 Kg.                                                                                                             |
| Circularity     | The product is designed to be reused and we offer 10 years spare part warranty. Use our Zero-waste recycle service when the product's lifecycle is over, see more: www.abstracta.se.                                               |

### TECHNICAL SPECIFICATION: DALI

| Finish          | Upholstered, ceiling suspended sound absorber in different sizes, with or without lighting. Available in uplight and downlight versions, as well as a version that features both. The sound absorbing core is made from polyester. |
|-----------------|------------------------------------------------------------------------------------------------------------------------------------------------------------------------------------------------------------------------------------|
| LED information | System power: 70 W. Luminaire Luminous Flux: 783LM. CCT: 2869K. SDCM: 3. CRI: 94.                                                                                                                                                  |
| Installation    | Ceiling-installation. 6 m power cord, 3 m wire with ceiling anchor.                                                                                                                                                                |
| Connection      | Schuko connector.                                                                                                                                                                                                                  |
| Control         | Dimmable.                                                                                                                                                                                                                          |
| Type of lens    | Opal.                                                                                                                                                                                                                              |
| Dimensions      | 1040x515/580x80 mm<br>1640x515/580x80 mm<br>2040x515/580x80 mm                                                                                                                                                                     |
| Weight          | Downlight: 13/ 15,1/ 17,1 Kg. Uplight: 12,9/ 15,2/ 17,1 Kg. Up/downlight: 7,9/ 12,2/ 13,2 Kg. Absorber: 12,5/ 16,7 Kg.                                                                                                             |
| Circularity     | The product is designed to be reused and we offer 10 years spare part warranty. Use our Zero-waste recycle service when the product's lifecycle is over, see more: www.abstracta.se.                                               |