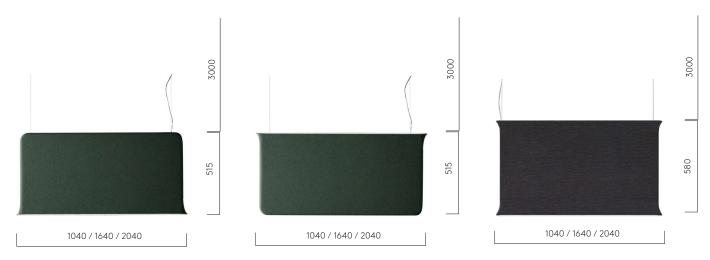

#### Measurements W x H x D (mm)

1040 x 515/580 x 80 mm 1640 x 515/580 x 80 mm 2040 x 515/580 x 80 mm

### TECHNICAL SPECIFICATION: CE

| Finish          | Upholstered, ceiling suspended sound absorber in different sizes, with or without lighting. Available in uplight and downlight versions, as well as a version that features both. The sound absorbing core is made from polyester. |
|-----------------|------------------------------------------------------------------------------------------------------------------------------------------------------------------------------------------------------------------------------------|
| LED information | System power: 36/70 W. Luminaire Luminous Flux: 783LM. CCT: 2869K. SDCM: 3. CRI: 94.                                                                                                                                               |
| Installation    | Ceiling-installation. 6 m power cord, 3 m wire with ceiling anchor.                                                                                                                                                                |
| Connection      | Schuko connector.                                                                                                                                                                                                                  |
| Control         | Dimmable TRIAC.                                                                                                                                                                                                                    |
| Type of lens    | Opal.                                                                                                                                                                                                                              |
| Dimensions      | 1040x515/580x80 mm<br>1640x515/580x80 mm<br>2040x515/580x80 mm                                                                                                                                                                     |
| Weight          | Downlight: 13/ 15,1/ 17,1 Kg. Uplight: 12,9/ 15,2/ 17,1 Kg. Up/downlight: 7,9/ 12,2/ 13,2 Kg. Absorber: 12,5/ 16,7 Kg.                                                                                                             |
| Circularity     | The product is designed to be reused and we offer 10 years spare part warranty. Use our Zero-waste recycle service when the product's lifecycle is over, see more: www.abstracta.se.                                               |

### TECHNICAL SPECIFICATION: DALI

| Finish          | Upholstered, ceiling suspended sound absorber in different sizes, with or without lighting. Available in uplight and downlight versions, as well as a version that features both. The sound absorbing core is made from polyester. |
|-----------------|------------------------------------------------------------------------------------------------------------------------------------------------------------------------------------------------------------------------------------|
| LED information | System power: 70 W. Luminaire Luminous Flux: 783LM. CCT: 2869K. SDCM: 3. CRI: 94.                                                                                                                                                  |
| Installation    | Ceiling-installation. 6 m power cord, 3 m wire with ceiling anchor.                                                                                                                                                                |
| Connection      | Schuko connector.                                                                                                                                                                                                                  |
| Control         | Dimmable.                                                                                                                                                                                                                          |
| Type of lens    | Opal.                                                                                                                                                                                                                              |
| Dimensions      | 1040x515/580x80 mm<br>1640x515/580x80 mm<br>2040x515/580x80 mm                                                                                                                                                                     |
| Weight          | Downlight: 13/ 15,1/ 17,1 Kg. Uplight: 12,9/ 15,2/ 17,1 Kg. Up/downlight: 7,9/ 12,2/ 13,2 Kg. Absorber: 12,5/ 16,7 Kg.                                                                                                             |
| Circularity     | The product is designed to be reused and we offer 10 years spare part warranty. Use our Zero-waste recycle service when the product's lifecycle is over, see more: www.abstracta.se.                                               |