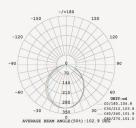

Absorption

### TECHNICAL SPECIFICATION: CE

| Finish          | Upholstered, ceiling suspended sound absorber in different sizes, with or without lighting. Available in uplight and downlight versions, as well as a version that features both. The sound absorbing core is made from polyester. |
|-----------------|------------------------------------------------------------------------------------------------------------------------------------------------------------------------------------------------------------------------------------|
| LED information | System power: 36/70 W. Luminaire Luminous Flux: 783LM. CCT: 2869K. SDCM: 3. CRI: 94.                                                                                                                                               |
| Installation    | Ceiling-installation. 6 m power cord, 3 m wire with ceiling anchor.                                                                                                                                                                |
| Connection      | Schuko connector.                                                                                                                                                                                                                  |
| Control         | Dimmable TRIAC.                                                                                                                                                                                                                    |
| Type of lens    | Opal.                                                                                                                                                                                                                              |
| Dimensions      | 1040x515/580x80 mm<br>1640x515/580x80 mm<br>2040x515/580x80 mm                                                                                                                                                                     |
| Weight          | Downlight: 13/ 15,1/ 17,1 Kg. Uplight: 12,9/ 15,2/ 17,1 Kg. Up/downlight: 7,9/ 12,2/ 13,2 Kg. Absorber: 12,5/ 16,7 Kg.                                                                                                             |
| Circularity     | The product is designed to be reused and we offer 10 years spare part warranty. Use our Zero-waste recycle service when the product's lifecycle is over, see more: www.abstracta.se.                                               |