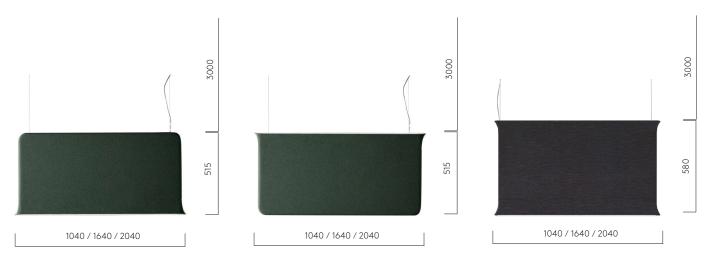

#### Measurements W x H x D (mm)

1040 x 515/580 x 80 mm 1640 x 515/580 x 80 mm 2040 x 515/580 x 80 mm