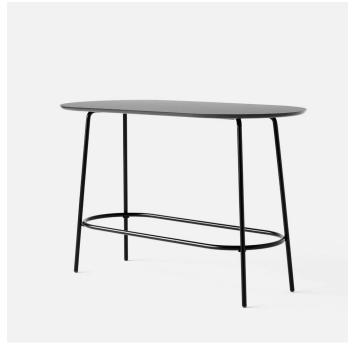

## **Nest Table**

The Nest Table is a modern high quality table for all kinds of modern spaces. The thin tubular steel frame provides a light expression and ensures a very strong and durable base of functionality. The 20mm table top in Fenix Nanotech Laminate or Oak Veneer completes the elegant Nordic look and makes the High Nest Table suitable for a large range of different environments. In terms of additional functional features, the Fenix Nanotech laminate offers: anti fingerprint, scratch resistancy, and low light reflectivity. Available in two different heights, and part of the Nest family that comprises additional tables, chairs, and sofas.