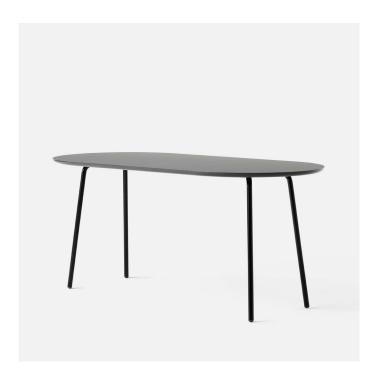

## **Nest Table**

The Nest Table is a modern high quality table for all kinds of modern spaces. The thin tubular steel frame provides a light expression and ensures a very strong and durable base of functionality. The 20mm table top in Fenix Nanotech Laminate or Oak Veneer completes the elegant Nordic look and makes the High Nest Table suitable for a large range of different environments. In terms of additional functional features, the Fenix Nanotech laminate offers: anti fingerprint, scratch resistancy, and low light reflectivity. Available in two different heights, and part of the Nest family that comprises additional tables, chairs, and sofas.