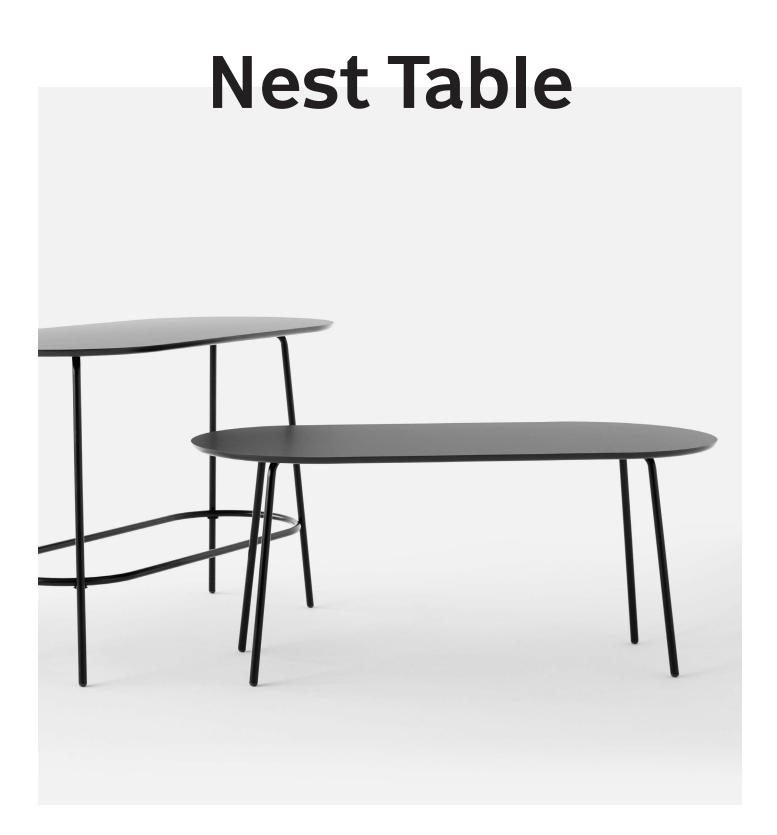

## **Nest Table**

The Nest Table is a modern high quality table for all kinds of modern spaces. The thin tubular steel frame provides a light expression and ensures a very strong and durable base of functionality. The 20mm table top in Fenix Nanotech Laminate or Oak Veneer completes the elegant Nordic look and makes the High Nest Table suitable for a large range of different environments. In terms of additional functional features, the Fenix Nanotech laminate offers: anti fingerprint, scratch resistancy, and low light reflectivity. Available in two different heights, and part of the Nest family that comprises additional tables, chairs, and sofas.