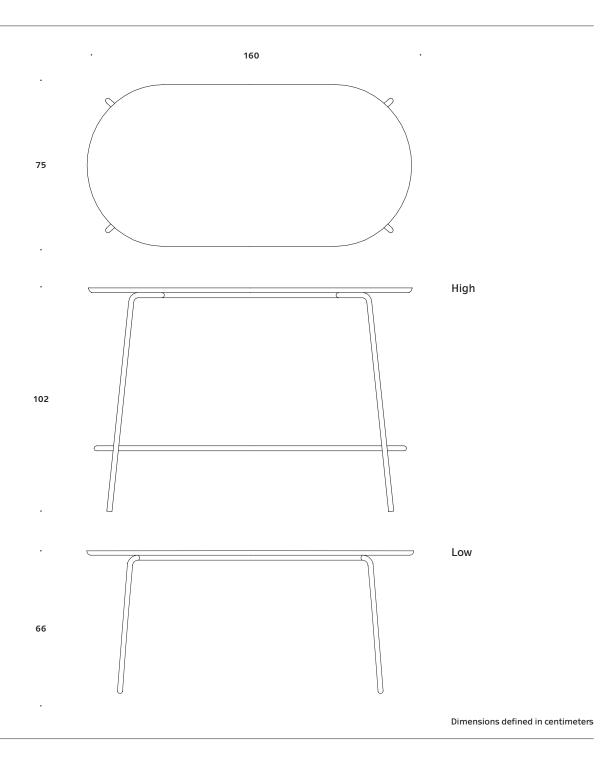

## **Nest Table**

The Nest Table is a modern high quality table for all kinds of modern spaces. The thin tubular steel frame provides a light expression and ensures a very strong and durable base of functionality. The 20mm table top in Fenix Nanotech Laminate or Oak Veneer completes the elegant Nordic look and makes the High Nest Table suitable for a large range of different environments. In terms of additional functional features, the Fenix Nanotech laminate offers: anti fingerprint, scratch resistancy, and low light reflectivity. Available in two different heights, and part of the Nest family that comprises additional tables, chairs, and sofas.