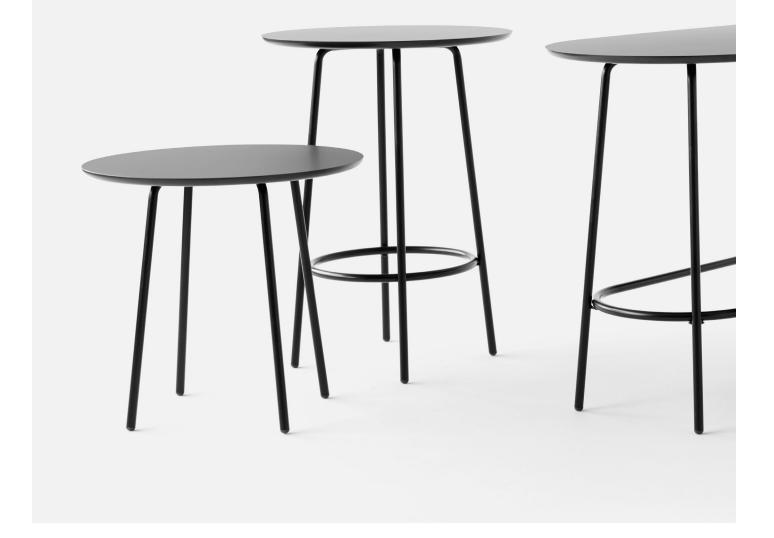

## **Nest Round Table**

The Nest Round Table is a round modern table for a large range of different spaces. The expression is light, Nordic and contemporary. The tubular steel frame is available in black or light grey, while the table top comes in 20mm Fenix Nanotech laminate or Oak Veneer. In terms of additional functional features, the Fenix Nanotech laminate offers: anti fingerprint, scratch resistancy, and low light reflectivity. The table is available in two different heights. Part of the Nest family that comprises additional tables, chairs, and sofas.

Dimensions defined in centimeters

Design Materials Form Us With Love

Table top in black Fenix NANOTECH lamintate RAL 0720 / 0ak veneer. Frame in in black RAL 9005 / light gray RAL 7035 powder coated steel