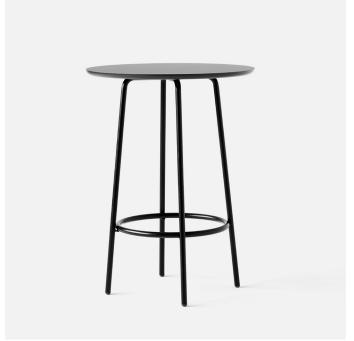

## **Nest Round Table**

The Nest Round Table is a round modern table for a large range of different spaces. The expression is light, Nordic and contemporary. The tubular steel frame is available in black or light grey, while the table top comes in 20mm Fenix Nanotech laminate or Oak Veneer. In terms of additional functional features, the Fenix Nanotech laminate offers: anti fingerprint, scratch resistancy, and low light reflectivity. The table is available in two different heights. Part of the Nest family that comprises additional tables, chairs, and sofas.

Dimensions defined in centimeters

Design Materials Form Us With Love

Table top in black Fenix NANOTECH lamintate RAL 0720 / 0ak veneer. Frame in in black RAL 9005 / light gray RAL 7035 powder coated steel