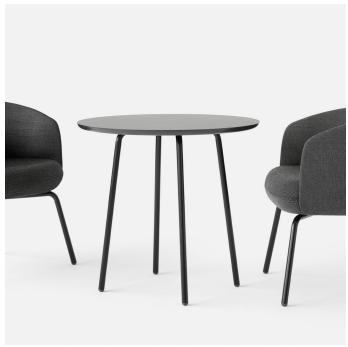

## **Nest Round Table**

The Nest Round Table is a round modern table for a large range of different spaces. The expression is light, Nordic and contemporary. The tubular steel frame is available in black or light grey, while the table top comes in 20mm Fenix Nanotech laminate or Oak Veneer. In terms of additional functional features, the Fenix Nanotech laminate offers: anti fingerprint, scratch resistancy, and low light reflectivity. The table is available in two different heights. Part of the Nest family that comprises additional tables, chairs, and sofas.

Dimensions defined in centimeters

Design Materials Form Us With Love

Table top in black Fenix NANOTECH lamintate RAL 0720 / 0ak veneer. Frame in in black RAL 9005 / light gray RAL 7035 powder coated steel