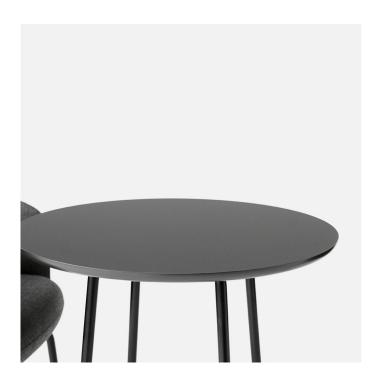

## **Nest Round Table**

The Nest Round Table is a round modern table for a large range of different spaces. The expression is light, Nordic and contemporary. The tubular steel frame is available in black or light grey, while the table top comes in 20mm Fenix Nanotech laminate or Oak Veneer. In terms of additional functional features, the Fenix Nanotech laminate offers: anti fingerprint, scratch resistancy, and low light reflectivity. The table is available in two different heights. Part of the Nest family that comprises additional tables, chairs, and sofas.

Dimensions defined in centimeters

Design Materials Form Us With Love

Table top in black Fenix NANOTECH lamintate RAL 0720 / 0ak veneer. Frame in in black RAL 9005 / light gray RAL 7035 powder coated steel