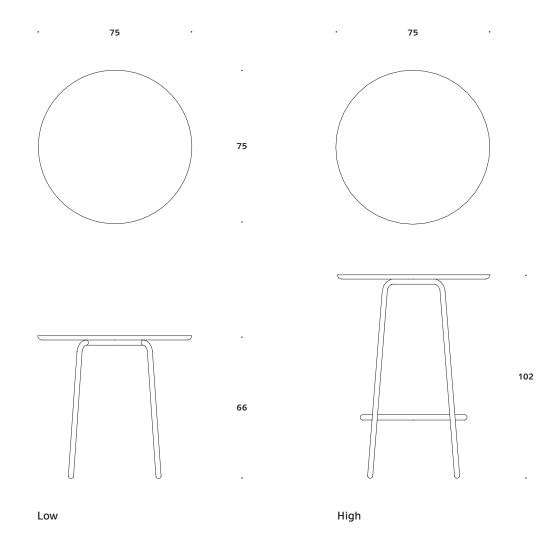

## **Nest Round Table**

The Nest Round Table is a round modern table for a large range of different spaces. The expression is light, Nordic and contemporary. The tubular steel frame is available in black or light grey, while the table top comes in 20mm Fenix Nanotech laminate or Oak Veneer. In terms of additional functional features, the Fenix Nanotech laminate offers: anti fingerprint, scratch resistancy, and low light reflectivity. The table is available in two different heights. Part of the Nest family that comprises additional tables, chairs, and sofas.

Dimensions defined in centimeters

Design Materials Form Us With Love

Table top in black Fenix NANOTECH lamintate RAL 0720 / 0ak veneer. Frame in in black RAL 9005 / light gray RAL 7035 powder coated steel