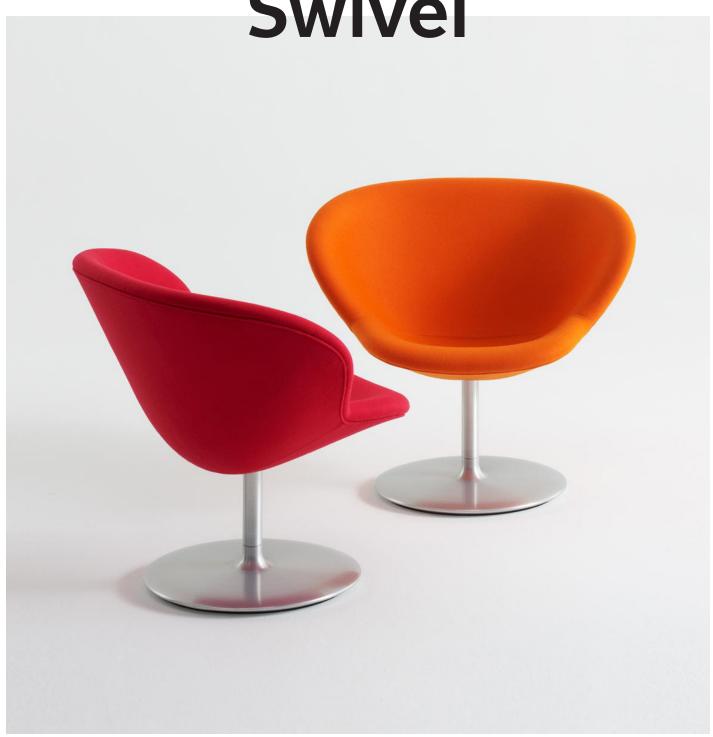

## **Capri Lounge Swivel**

The clever design of the Capri lounge chair combines aesthetics with a very high seating comfort. The line of the back continues into an armrest on both sides. The seat is very wide and offers the possibility of changing seating positions, which is ideal for lounging and for long stays in the chair. Furthermore, the design of the chair enables a great variety of combinations in terms of colours and materials. The inside and outside can be individually upholstered in different fabrics, leather qualities and colours. The base in brushed aluminum with return swivel makes it a durable and flexible choice for all kinds of public spaces and break out areas.