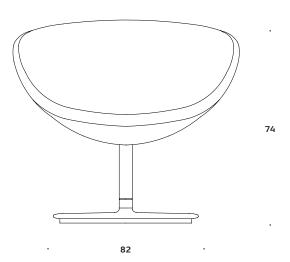

Dimensions defined in centimeters

**Design** busk+hertzog

Materials High quality moulded foam. Base in brushed aluminum. Return swivel

**Fabric** Available in a range of various fabrics and leather types