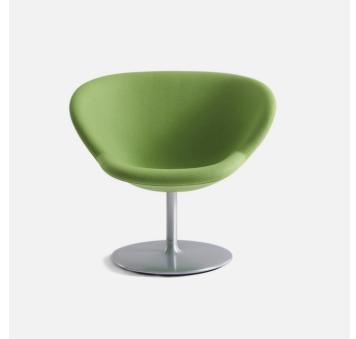

## **Capri Lounge Swivel**

The clever design of the Capri lounge chair combines aesthetics with a very high seating comfort. The line of the back continues into an armrest on both sides. The seat is very wide and offers the possibility of changing seating positions, which is ideal for lounging and for long stays in the chair. Furthermore, the design of the chair enables a great variety of combinations in terms of colours and materials. The inside and outside can be individually upholstered in different fabrics, leather qualities and colours. The base in brushed aluminum with return swivel makes it a durable and flexible choice for all kinds of public spaces and break out areas.

Dimensions defined in centimeters

**Design** busk+hertzog

Materials High quality moulded foam. Base in brushed aluminum. Return swivel

**Fabric** Available in a range of various fabrics and leather types