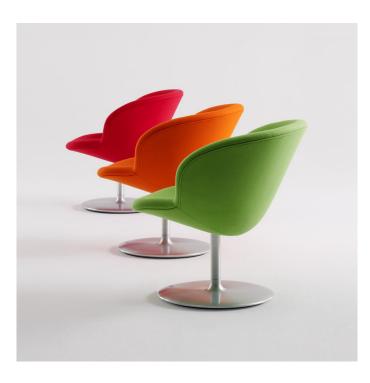

## **Capri Lounge Swivel**

The clever design of the Capri lounge chair combines aesthetics with a very high seating comfort. The line of the back continues into an armrest on both sides. The seat is very wide and offers the possibility of changing seating positions, which is ideal for lounging and for long stays in the chair. Furthermore, the design of the chair enables a great variety of combinations in terms of colours and materials. The inside and outside can be individually upholstered in different fabrics, leather qualities and colours. The base in brushed aluminum with return swivel makes it a durable and flexible choice for all kinds of public spaces and break out areas.

Dimensions defined in centimeters

**Design** busk+hertzog

Materials High quality moulded foam. Base in brushed aluminum. Return swivel

**Fabric** Available in a range of various fabrics and leather types