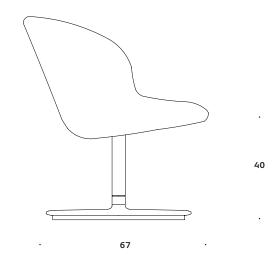

Dimensions defined in centimeters

**Design** busk+hertzog

Materials High quality moulded foam. Base in brushed aluminum. Return swivel

**Fabric** Available in a range of various fabrics and leather types