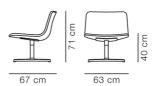

## Pato Lounge Swivel

By Welling / Ludvik, 2016

| Model         | 4382 - Swivel base                                                                                                                                                                                                                                                                                                                                                                                                         |
|---------------|----------------------------------------------------------------------------------------------------------------------------------------------------------------------------------------------------------------------------------------------------------------------------------------------------------------------------------------------------------------------------------------------------------------------------|
| About         | Pato is an environmental friendly collection of multi-<br>purpose chairs comprised of pure recycled<br>polypropylene. Consequently, every chair in the<br>series can be recycled endlessly. One look at Pato<br>Lounge and don't be surprised if you find yourself<br>inclined to relax just at the sight of it. The curve of<br>the seat mirrored in the back are united in one<br>supportive shell finessed for comfort. |
| Product group | Lounge chairs                                                                                                                                                                                                                                                                                                                                                                                                              |
| Measurements  | W: 63 cm, D: 67 cm<br>H: 71 cm, Sh: 40 cm                                                                                                                                                                                                                                                                                                                                                                                  |
| Weight        | 11 kg                                                                                                                                                                                                                                                                                                                                                                                                                      |
| Materials     | Fully upholstered lounge chair. 4-star aluminum<br>base, polished or powder coated. Inner shell of<br>plywood with CMHR or HR foam, covered in fabric or<br>leather. Cover is non-removable. Mounted with<br>plastic glides which can be changed to felt when<br>reversed.                                                                                                                                                 |
| Test          | EN 16139:2013 (L2), EN 1022:2005                                                                                                                                                                                                                                                                                                                                                                                           |
| Guarantee     | Fredericia Furniture A/S offers a five-year guarantee<br>against manufacturing defects in standard products<br>(materials and construction). Wear and damage to<br>covers, surface treatment, inappropiate use and the<br>like are not covered by the warranty.                                                                                                                                                            |
| Download      | Download images, architect files at our partner portal<br>on www.fredericia.com                                                                                                                                                                                                                                                                                                                                            |

## Drawing

Upholstery according to current price list.