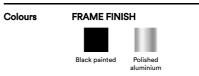

## Pato Lounge Swivel

By Welling / Ludvik, 2016

| Model         | 4382 - Swivel base                                                                                                                                                                                                                                                                                                                                                                                                         |
|---------------|----------------------------------------------------------------------------------------------------------------------------------------------------------------------------------------------------------------------------------------------------------------------------------------------------------------------------------------------------------------------------------------------------------------------------|
| About         | Pato is an environmental friendly collection of multi-<br>purpose chairs comprised of pure recycled<br>polypropylene. Consequently, every chair in the<br>series can be recycled endlessly. One look at Pato<br>Lounge and don't be surprised if you find yourself<br>inclined to relax just at the sight of it. The curve of<br>the seat mirrored in the back are united in one<br>supportive shell finessed for comfort. |
| Product group | Lounge chairs                                                                                                                                                                                                                                                                                                                                                                                                              |
| Measurements  | W: 63 cm, D: 67 cm<br>H: 71 cm, Sh: 40 cm                                                                                                                                                                                                                                                                                                                                                                                  |
| Weight        | 11 kg                                                                                                                                                                                                                                                                                                                                                                                                                      |
| Materials     | Fully upholstered lounge chair. 4-star aluminum<br>base, polished or powder coated. Inner shell of<br>plywood with CMHR or HR foam, covered in fabric or<br>leather. Cover is non-removable. Mounted with<br>plastic glides which can be changed to felt when<br>reversed.                                                                                                                                                 |
| Test          | EN 16139:2013 (L2), EN 1022:2005                                                                                                                                                                                                                                                                                                                                                                                           |
| Guarantee     | Fredericia Furniture A/S offers a five-year guarantee<br>against manufacturing defects in standard products<br>(materials and construction). Wear and damage to<br>covers, surface treatment, inappropiate use and the<br>like are not covered by the warranty.                                                                                                                                                            |
| Download      | Download images, architect files at our partner portal<br>on www.fredericia.com                                                                                                                                                                                                                                                                                                                                            |