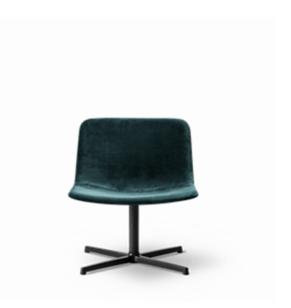

## Pato Lounge Swivel

By Welling / Ludvik, 2016

| Model         | 4382 - Swivel base                                                                                                                                                                                                                                                                                                                                                                                                         |
|---------------|----------------------------------------------------------------------------------------------------------------------------------------------------------------------------------------------------------------------------------------------------------------------------------------------------------------------------------------------------------------------------------------------------------------------------|
| About         | Pato is an environmental friendly collection of multi-<br>purpose chairs comprised of pure recycled<br>polypropylene. Consequently, every chair in the<br>series can be recycled endlessly. One look at Pato<br>Lounge and don't be surprised if you find yourself<br>inclined to relax just at the sight of it. The curve of<br>the seat mirrored in the back are united in one<br>supportive shell finessed for comfort. |
| Product group | Lounge chairs                                                                                                                                                                                                                                                                                                                                                                                                              |
| Measurements  | W: 63 cm, D: 67 cm<br>H: 71 cm, Sh: 40 cm                                                                                                                                                                                                                                                                                                                                                                                  |
| Weight        | 11 kg                                                                                                                                                                                                                                                                                                                                                                                                                      |
| Materials     | Fully upholstered lounge chair. 4-star aluminum<br>base, polished or powder coated. Inner shell of<br>plywood with CMHR or HR foam, covered in fabric or<br>leather. Cover is non-removable. Mounted with<br>plastic glides which can be changed to felt when<br>reversed.                                                                                                                                                 |
| Test          | EN 16139:2013 (L2), EN 1022:2005                                                                                                                                                                                                                                                                                                                                                                                           |
| Guarantee     | Fredericia Furniture A/S offers a five-year guarantee<br>against manufacturing defects in standard products<br>(materials and construction). Wear and damage to<br>covers, surface treatment, inappropiate use and the<br>like are not covered by the warranty.                                                                                                                                                            |
| Download      | Download images, architect files at our partner portal<br>on www.fredericia.com                                                                                                                                                                                                                                                                                                                                            |