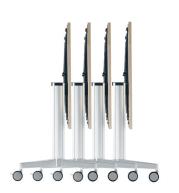

Moveo is a handsome new generation 'flip top' table system for meeting and training applications, and in particular provides an excellent solution for the provision of power and data to the table top.

Polished die-cast aluminium bases, natural anodised extruded aluminium leg columns with clip in vertical cable managers and a powerbeam<sup>®</sup> housing for power and data socket sets, to be accessed through elegant anodised aluminium ports in the table top. Castors or glides as required.