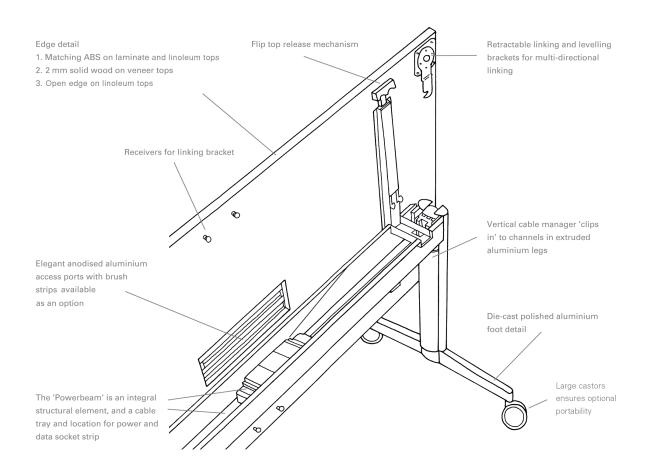

Moveo is a handsome new generation 'flip top' table system for meeting and training applications, and in particular provides an excellent solution for the provision of power and data to the table top.

Polished die-cast aluminium bases, natural anodised extruded aluminium leg columns with clip in vertical cable managers and a powerbeam<sup>®</sup> housing for power and data socket sets, to be accessed through elegant anodised aluminium ports in the table top. Castors or glides as required.