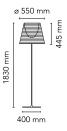

## KTribe Floor 3

by Philippe Starck, 2007

Floor lamp providing diffused lighting. Base, rod support and diffuser support in die-cast,

polished and chrome-plated Zamak alloy. Galvanized P04 steel base cover. Injectionmolded

Mounting Floor
Environment Indoor

Finish Aluminized bronze, Aluminized silver, Fabric,

Fumée, Transparent

Weight 14 Kg

Light sources available

1 x HSGS E27 205W 3000K Halolux Ceram.Eco

4200lm - RF19973

1 x LED E27 21W 3000K 2452lm A65 - RF26998