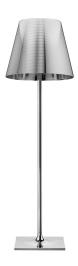

## KTribe Floor 3

by Philippe Starck, 2007

Floor lamp providing diffused lighting. Base, rod support and diffuser support in die-cast,

polished and chrome-plated Zamak alloy. Galvanized P04 steel base cover. Injectionmolded

PC (polycarbonate) opal inner diffuser and support for the lampholder. Outer

diffusers in transparent or fumèe PMMA

(polymethylmethacrylate), and silver or bronze on

the inner surface, by vacuum aluminum coating. Injection-molded PC (polycarbonate)

upper ring, completely transparent or transparent diffuser and silver diffuser) or

transparent brown for the outer bronze diffuser. On the cable there is the electronic

dimmer which allows the regulation of light brightness.