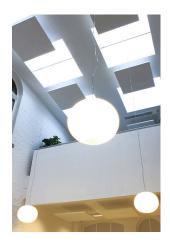

## **Glo-Ball Suspension 1**

by Jasper Morrison, 1998

Suspension lamp providing diffused light. Diffuser consisting of an externally acid-etched, hand blown, flashed opaline glass. Gloss white painted pressed steel diffuser support. 30% fiberglass reinforced injection-molded polyamide rose; pressed and galvanized ceiling fitting. Steel suspension cable.