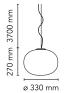

RF26259 DIMMER 0 x LED 17W E27 2000lm 3000K [e] cod. RF26258 DIMMER

Emergency Without Voltage 220-250V **MAX 150W** Power

Battery Νo Yes Supply included

Cord Length 3700 mm

Materials Blown glass, Steel

Colors F3005061 - White