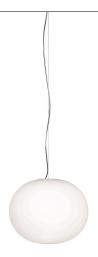

## **Glo-Ball Suspension 1**

by Jasper Morrison, 1998

Suspension lamp providing diffused light. Diffuser consisting of an externally acid-etched, hand blown, flashed opaline glass. Gloss white painted pressed steel diffuser support. 30% fiberglass reinforced injection-molded polyamide rose; pressed and galvanized ceiling fitting. Steel suspension cable.