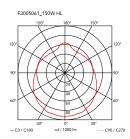

Pendant Mounting Indoor Environment Finish White Weight 2.7 Kg

Light sources available 1 x MAX 150W E27 HSGS 2870lm 2900K [e]

cod. RF20358 DIMMER

1 x LED 13W E27 1400lm 3000K [e] cod.

RF25535 DIMMER

1 x LED 13W E27 1400lm 2700K [e] cod. RF26065 DIMMER 1 x LED 17W E27 2000lm 2700K [e] cod.

RF26259 DIMMER 0 x LED 17W E27 2000lm 3000K [e] cod. RF26258 DIMMER

Emergency Without Voltage 220-250V **MAX 150W** Power

Battery Νo Yes Supply included

Cord Length 3700 mm

Materials Blown glass, Steel

Colors F3005061 - White