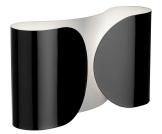

## **Foglio** by Tobia Scarpa , 1966

Wall lamp providing direct/indirect/partially diffused light. Wall fitting in powder-painted polished white pressed steel. Diffuser in powder-painted polished. Two nylon injection molded white lamp holder supports.