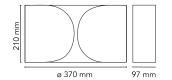

| NA                         | NA7 11                                                                                                                                                                                                   |
|----------------------------|----------------------------------------------------------------------------------------------------------------------------------------------------------------------------------------------------------|
| Mounting                   | Wall                                                                                                                                                                                                     |
| Environment                | Indoor                                                                                                                                                                                                   |
| Finish                     | White, Chrome, Glossy black                                                                                                                                                                              |
| Weight                     | 3.7 Kg                                                                                                                                                                                                   |
| Light sources<br>available | 2 x HSGSA E27 46W 2700K 700lm - RF23158<br>2 x HSGS E27 70W 2800K 1180lm - RF20405 -<br>DIMM.<br>2 x LED 8W E27 740lm 2700K [e] cod. RF25323<br>DIMMER<br>2 x LED E27 8W 3000K 740lm - RF25317-<br>DIMM. |
| Emergency                  | Without                                                                                                                                                                                                  |
| Voltage                    | 220-250V                                                                                                                                                                                                 |
| Power                      | 2x MAX 100W                                                                                                                                                                                              |
| Battery                    | No                                                                                                                                                                                                       |
| Supply included            | Yes                                                                                                                                                                                                      |
| Materials                  | Steel                                                                                                                                                                                                    |
| Colors                     | <ul> <li>F2400009 - White</li> <li>F2400057 - Chrome</li> <li>F2400030 - Shiny black</li> </ul>                                                                                                          |
| Certificate                | $C E \ll V [\underline{P}]_{\underline{20}} =$                                                                                                                                                           |