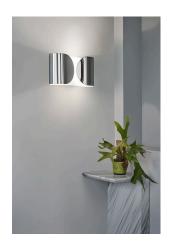

## **Foglio** by Tobia Scarpa , 1966

Wall lamp providing direct/indirect/partially diffused light. Wall fitting in powder-painted polished white pressed steel. Diffuser in powder-painted polished. Two nylon injection molded white lamp holder supports.