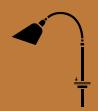

Bellevue AJ11 Arne Jacoben 1929

# Bellevue AJ11 Arne Jacobsen 1929

#### Product category

Desk lamp

#### Material

Lacquered brass, steel or aluminium, 2 meter cord. On-off switch on base.

#### **Production process**

The shade is spun into its distinct shape from a single piece of metal.