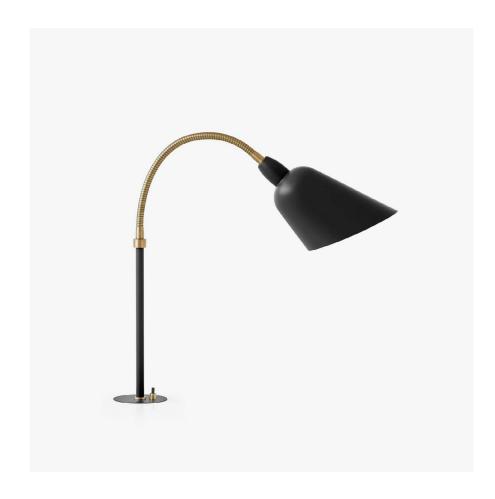

Bellevue AJ11 Arne Jacoben 1929

# Bellevue AJ11 Arne Jacobsen 1929

#### Material

Lacquered brass, steel or aluminium, 2 meter cord. On-off switch on base.

#### **Production process**

The shade is spun into its distinct shape from a single piece of metal.

#### Dimensions

Base plate: Ø: 9.5cm/3.8in Lamp: Ø: 16.5cm/6.5in, H: 42cm/16.5in Recommended hole size for installation: 8cm/3.15in

#### Colours

Black & Brass

**Voltage** 220-240V - 50Hz