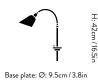

## Base plate: Ø: 9.5cm/3.8in Lamp: Ø: 16.5cm/6.5in

#### Dimensions

Base plate: Ø: 9.5cm/3.8in Lamp: Ø: 16.5cm/6.5in, H: 42cm/16.5in Recommended hole size for installation: 8cm/3.15in